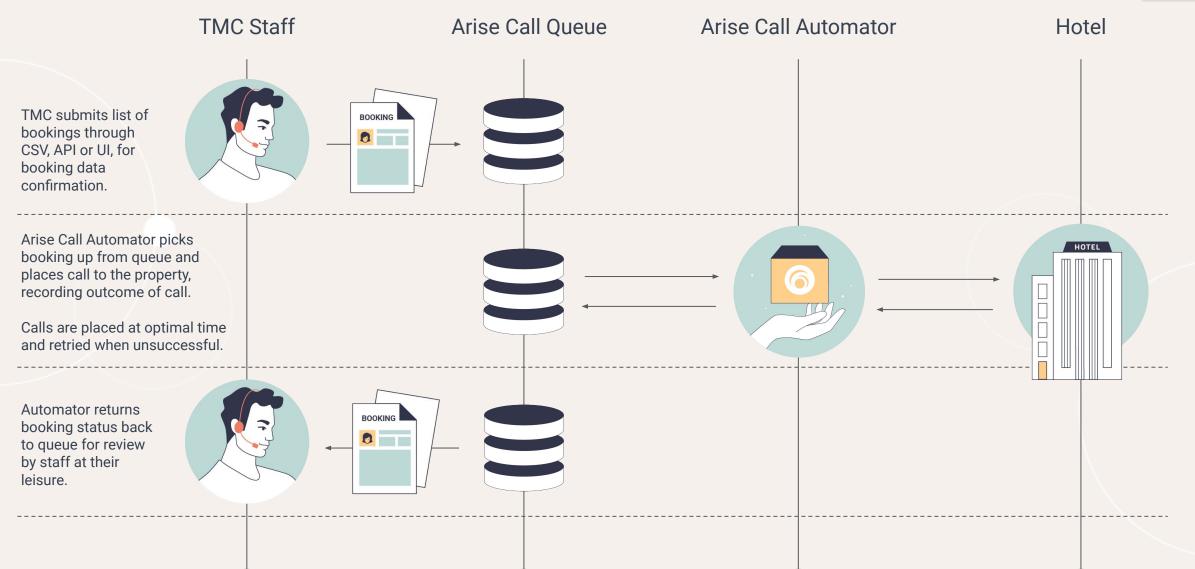

eded.
- > Prevents check-in friction for travelers.
- Handles phone-based reservation tasks.



# **Al Auditor**

- > Automatically reconciles bookings and commissions.
- > Flags and resolves any discrepancies with hotels.
- > Secures accurate commission payments within 30 days.
- > Provides an accurate overview of each hotel program.





Travelers expect a seamless experience.



Al will reshape the way travel is managed.



### **Our Partnership with DerbySoft**

Streamlined processes combined with direct connectivity to hotel chains, free from GDS constraints.

- Correct rates
- Richer content
- Ancillaries / Perks / Loyalty
- Dynamic Promotions





Nadim El Manawy (CEO): nadim@arise.travel - Website: https://arise.travel/

#### **Appendix: Al Agent for Booking Data Verification**